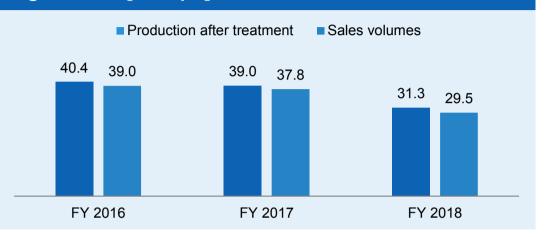

#### **Production stabilised during H2 2018 [kboepd]**

- Average daily production stabilised during H2 2018 at above 30kboepd
- 2019 average daily production stable at above 32.5kboepd
  - Northern Area currently awaiting licence extension
  - Well 228 / 231 (Biski-NE) brought online during Q4 2018
  - Low Pressure System online since December 2018