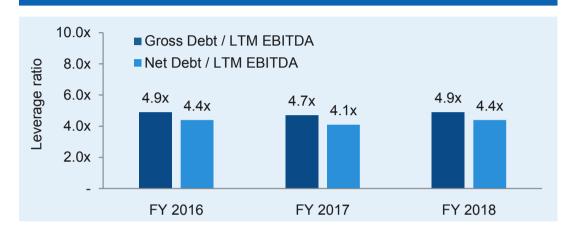

### Gross debt / net debt

### Financial Overview – FY 2018

| US\$m                                    | FY 2017 | FY 2018 |
|------------------------------------------|---------|---------|
| Revenue                                  | 405.5   | 389.9   |
| EBITDA <sup>1</sup>                      | 231.6   | 231.3   |
| Profit before tax                        | 26.0    | (92.2)  |
| Current income tax expense               | (13.9)  | (12.3)  |
| Deferred income tax expense              | (36.0)  | (16.3)  |
| Net income                               | (23.9)  | (120.7) |
| Earnings per share (US\$c) <sup>2</sup>  | (0.1)   | (0.7)   |
| Capital expenditure <sup>3</sup>         | (191.5) | (172.5) |
| Net cash flows from operating activities | 182.8   | 214.0   |
|                                          |         |         |
| US\$m                                    | FY 2017 | FY 2018 |
| Gross debt                               | 1,087.9 | 1,129.6 |
| Cash & cash equivalents <sup>4</sup>     | 127.0   | 121.8   |
| Net debt                                 | 960.9   | 1,007.8 |
| Net debt / LTM EBITDA                    | 4.1x    | 4.4x    |