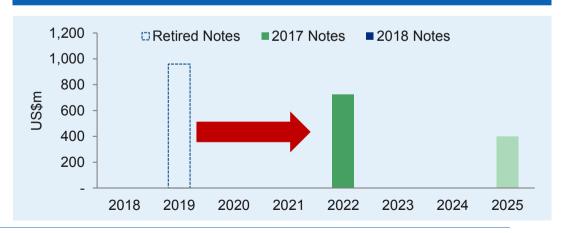

### **Maturity profile of current debt**

<sup>&</sup>lt;sup>1</sup> Cash & cash equivalents including current investments but excluding restricted cash

### **Highlights**

- US\$122m cash & equivalents<sup>1</sup>
- Successful refinancing of remaining bond debt with no maturities until
   2022

#### **Net debt overview**

| US\$m                                | FY 2018 |
|--------------------------------------|---------|
| Total debt, including:               | 1,129.6 |
| 2022 Notes (8.000% coupon)           | 727.4   |
| 2025 Notes (7.000% coupon)           | 402.2   |
| Cash & cash equivalents <sup>1</sup> | (121.8) |
| Net Debt                             | 1,007.8 |