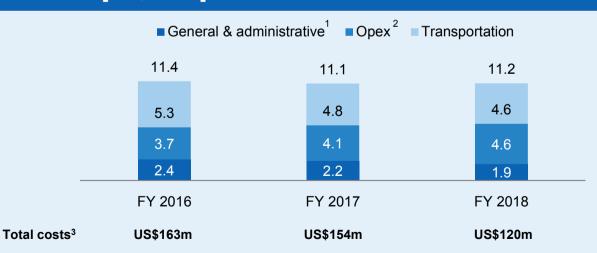

#### Costs under control [US\$ / boe]

- Continued focus on cost reduction during FY 2018
  - General & administrative US\$20m
  - Opex US\$50m
  - > Transportation US\$4.6 / boe
- Strong cash flow generation in spite of reduced production
  - US\$214m operating cash flow during FY 2018

General & administrative expense net of depreciation

Cost of sales net of depreciation

<sup>&</sup>lt;sup>3</sup> General & administrative, Opex and transportation