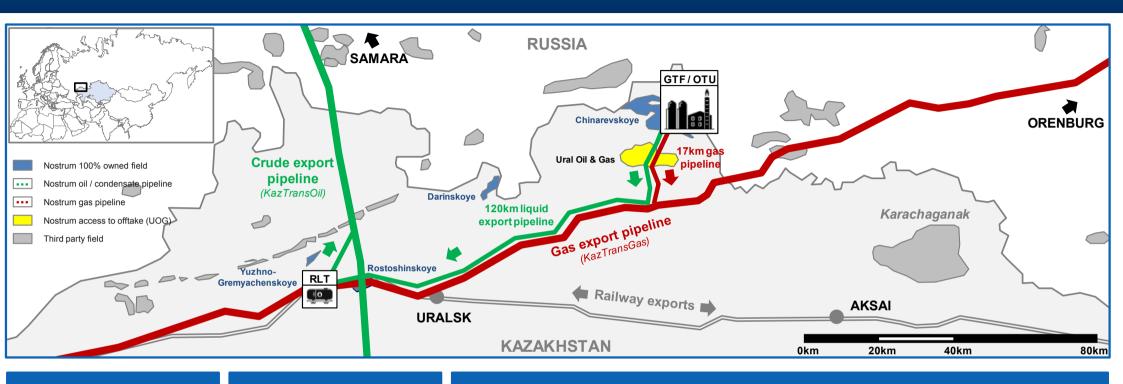

### An infrastructure hub in north-western Kazakhstan

2019 base sales volumes guidance

28k boepd

Top-to-tail infrastructure footprint (100% owned)

Gas processing capacity 4.2bcm<sup>1</sup> p.a.

### Multiple sources of gas to fill our plants

Chinarevskoye (100%)

Trident fields (100%)

Ural Oil & Gas (offtake)

Regional stranded gas 'without a home'

Nostrum has a unique market position in a resource rich region

<sup>1</sup> Raw gas processing capacity of GTU1 & 2 and GTU 3