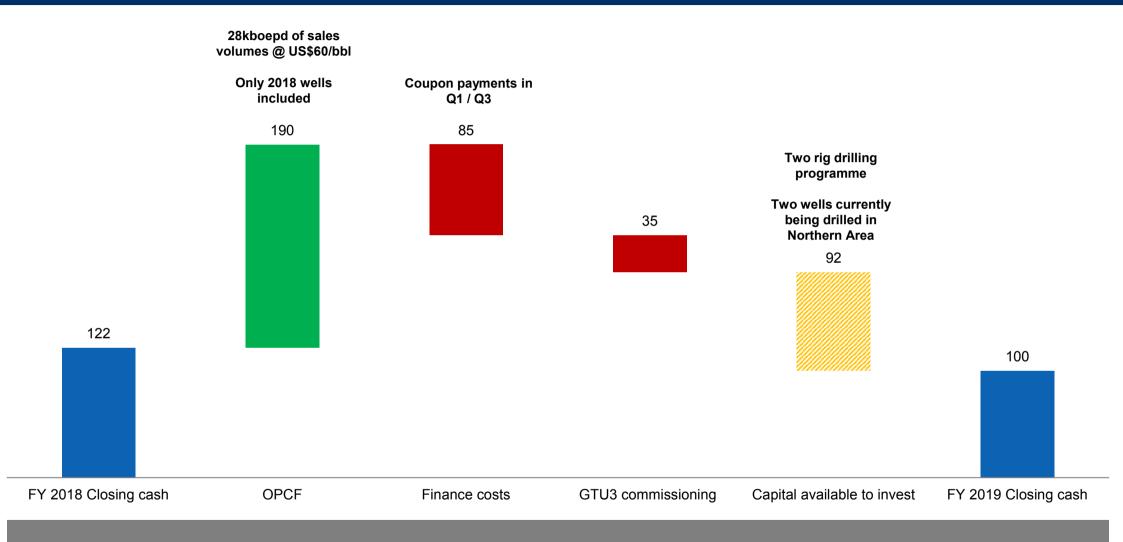

# Cash bridge to YE 2019 Stable liquidity position at US\$60 / bbl oil with cash flow from existing wells

End 2019 with US\$100m of cash