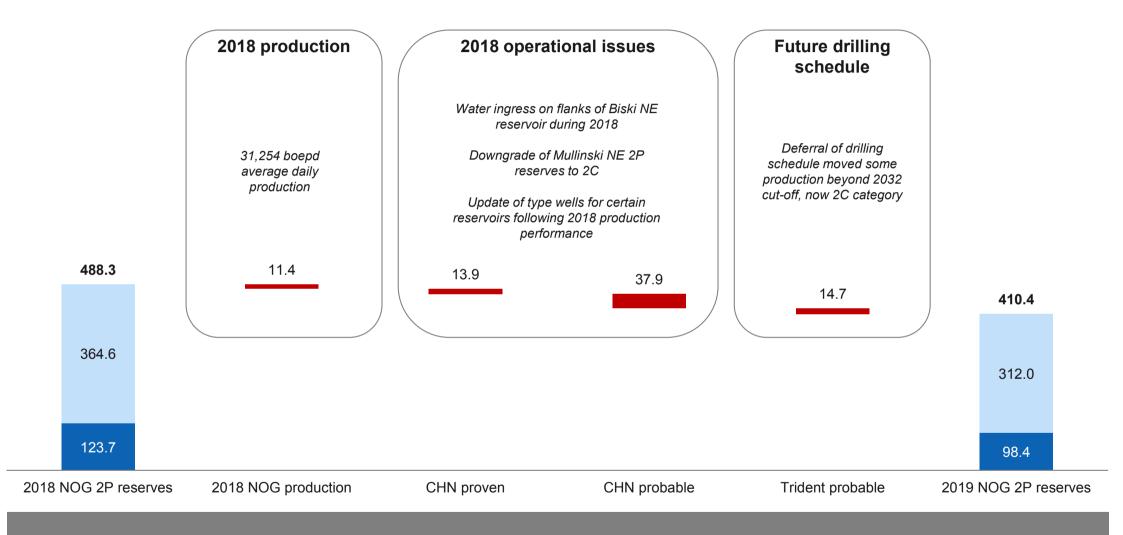

## Ryder Scott reserves audit 16% reduction in Nostrum 2P reserves

Probable reserves

# Ryder Scott reserves audit [cont'd] Summary of reserve revisions by reservoir and categorisation

| Audited 2P reserves (2018)     |         | 2018   | Other changes |       |            | Audited  | 2P reserves | (2019) |        |          |       |                                                                                                         |
|--------------------------------|---------|--------|---------------|-------|------------|----------|-------------|--------|--------|----------|-------|---------------------------------------------------------------------------------------------------------|
| Reservoir                      | Unit    | Proven | Probable      | Total | Production | Proven F | Probable    | Total  | Proven | Probable | Total | Comments                                                                                                |
| Biski / Afoninski<br>(NE / NW) | [mmboe] | 82.5   | 62.2          | 144.7 | (7.3)      | (11.3)   | (0.4)       | (11.7) | 63.9   | 61.8     | 125.7 | Reduction in areas where water ingress was detected, new type well used for future estimated production |
| Biski / Afoninski<br>(W)       | [mmboe] | 0.3    | 92.1          | 92.3  | (0.0)      | (0.2)    | (11.4)      | (11.7) | -      | 80.6     | 80.6  | New type well, abandonment of wells 204 / 208                                                           |
| Mullinski<br>(NE / N)          | [mmboe] | 7.9    | 41.8          | 49.8  | (0.5)      | (4.8)    | (15.6)      | (20.3) | 2.7    | 26.3     | 29.0  | New type well, moved to<br>Contingent Resources (2C)                                                    |
| Ardatovski<br>(NE / S²)        | [mmboe] | 3.8    | 20.4          | 24.2  | (0.8)      | 3.5      | (10.4)      | (6.9)  | 6.5    | 10.0     | 16.5  | New type well, mitigated to an extent by better production from existing wells                          |
| Tournaisian<br>(NE / NW / S)   | [mmboe] | 26.5   | 13.5          | 40.0  | (2.6)      | (0.9)    | 0.1         | (8.0)  | 23.0   | 13.6     | 36.6  |                                                                                                         |
| Bashkirian                     | [mmboe] | 2.7    | 3.9           | 6.6   | (0.2)      | (0.2)    | (0.2)       | (0.4)  | 2.3    | 3.7      | 6.0   |                                                                                                         |
| Total Chinarevskoye            | [mmboe] | 123.7  | 233.9         | 357.6 | (11.4)     | (13.9)   | (37.9)      | (51.8) | 98.4   | 196.0    | 294.4 |                                                                                                         |
| Trident fields                 | [mmboe] | -      | 130.7         | 130.7 | -          | -        | (14.7)      | (14.7) | -      | 116.0    | 116.0 | Deferral of drilling schedule (2C)                                                                      |
| Total Nostrum                  | [mmboe] | 123.7  | 364.6         | 488.3 | (11.4)     | (13.9)   | (52.6)      | (66.5) | 98.4   | 312.0    | 410.4 |                                                                                                         |

11mmboe of production during 2018; Northern Area not included in 2018 audited reserves