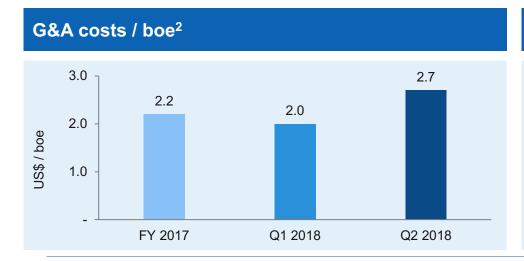

#### **Cost reduction initiative**

- Bring cash G&A below US\$30 million for full year 2018
- Reduce drilling costs without impacting production
- Bring cash opex below US\$60 million for the year

<sup>&</sup>lt;sup>1</sup> Cash & cash equivalents including current investments but excluding restricted cash