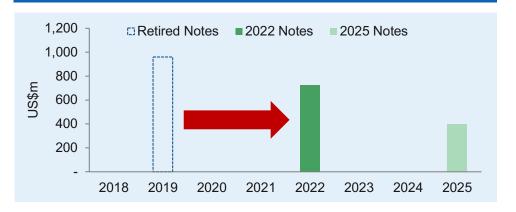

#### Net Debt at 30 June 2018 - US\$1,000.2 million

| US\$m                                | H1 2018 |
|--------------------------------------|---------|
| Total debt, including:               | 1,127.9 |
| 2022 Notes (8.000% coupon)           | (725.0) |
| 2025 Notes (7.000% coupon)           | (402.0) |
| Finance lease liability              | (0.8)   |
| Cash & cash equivalents <sup>1</sup> | 127.6   |
| Net Debt                             | 1,000.2 |

#### **Maturity profile of current debt**

<sup>&</sup>lt;sup>1</sup> Cash & cash equivalents including current investments but excluding restricted cash

<sup>&</sup>lt;sup>2</sup> US\$725m bond issued during FY 2017 financial year with repayment due in 2022 and US\$400m issued in February 2018 with repayment due in 2025