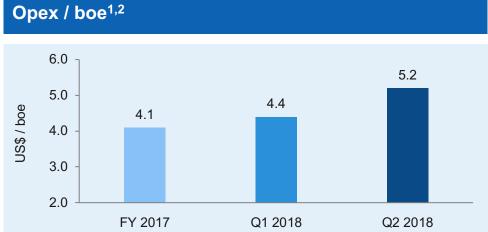

# **Snapshot of key figures from H1 2018**

Gross debt / net debt

<sup>&</sup>lt;sup>1</sup> Opex is defined as COGS less depreciation less royalties less government profit share

<sup>&</sup>lt;sup>2</sup> Per barrel equivalent metrics based on sales volume