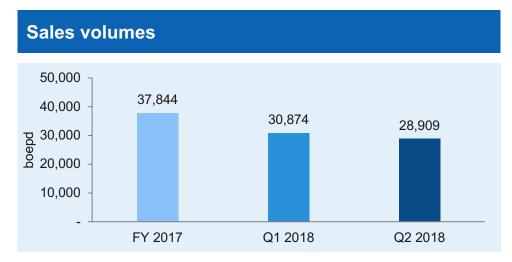

#### Establishing a solid platform for growth

- US\$113.2 million EBITDA<sup>1</sup> generated from 29,886 boepd of sales volumes
- Cash & cash equivalents<sup>2</sup> of US\$127.6 million and net debt of US\$1,000.2 million as at 30 June 2018
- EBITDA margin of 59.1% (H1 2017: 57.4%)
- Binding agreement to purchase and process third party hydrocarbons delivered by Ural Oil & Gas LLP ("UOG")
- Well 40 producing at over 2,000 boepd with condensate production of over 1,500 boepd
- Well 201 successfully completed and producing over 1,000 boepd since the beginning of August