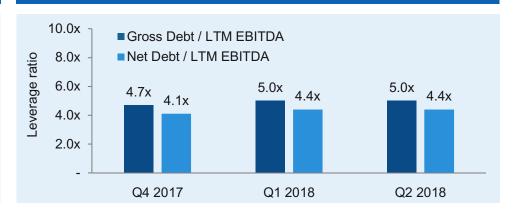

### **Balance Sheet Summary**

#### **Highlights**

- US\$127.6 million cash & equivalents<sup>1</sup>
- Successful refinancing of remaining bond debt with no maturities until 2022<sup>2</sup>
- 9,000 boepd hedged at US\$60/bbl floor until the end 2018

#### Gross debt / net debt

#### Net Debt at 30 June 2018 - US\$1,000.2 million

| US\$m                                | H1 2018 |
|--------------------------------------|---------|
| Total debt, including:               | 1,127.9 |
| 2022 Notes (8.000% coupon)           | (725.0) |
| 2025 Notes (7.000% coupon)           | (402.0) |
| Finance lease liability              | (0.8)   |
| Cash & cash equivalents <sup>1</sup> | 127.6   |
| Net Debt                             | 1,000.2 |