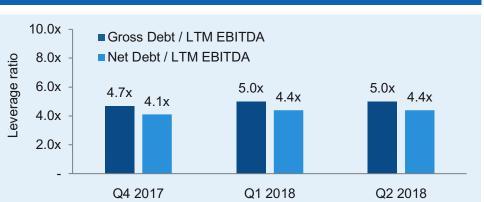

# **Snapshot of key figures from H1 2018**

Gross debt / net debt

<sup>&</sup>lt;sup>1</sup> Opex is defined as COGS less depreciation less royalties less government profit share

<sup>&</sup>lt;sup>2</sup> Per barrel equivalent metrics based on sales volume

## Capital discipline

| US\$m                                | Q1 2018 | H1 2018 |
|--------------------------------------|---------|---------|
| Gross debt                           | 1,104.1 | 1,127.9 |
| Cash & cash equivalents <sup>4</sup> | 132.3   | 127.6   |
| Net debt <sup>5</sup>                | 971.9   | 1,000.2 |
| Net debt / LTM EBITDA                | 4.4x    | 4.4x    |